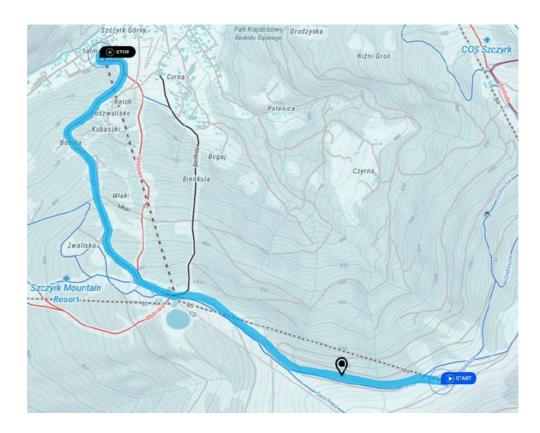

The resort is situated in the picturesque valley of Szczyrk, a popular winter destination for skiers and snowboarders. Nestled on the slopes of Skrzyczne (1,257 m) and Małe Skrzyczne, Szczyrk Mountain Resort offers an extensive ski area, modern infrastructure, and a variety of slopes.