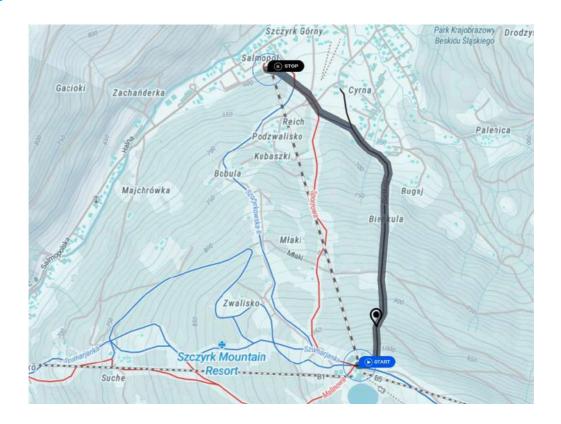

A km of black runs – designed for advanced skiers, including the famous "Bieńkula", one of the most challenging and well-known runs in the region.

The Szczyrk Mountain Resort ski complex is connected to the Central Sports Center (COS), which is now integrated into the lift network. Additionally, thanks to a shared ski pass with Beskid Sport Arena Szczyrk, skiers can explore even more varied runs. However, transferring between these resorts requires a ski bus or car transport.