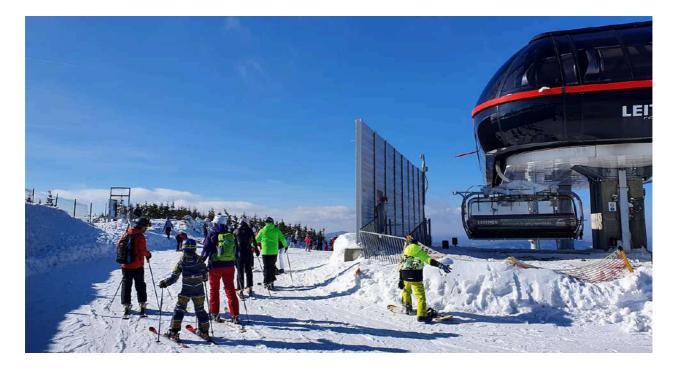

Szczyrk Mountain Resort features a modern lift system with a total of 9 lifts, including:

- 🛅 1 gondola
- 直 5 chairlifts
- 🏂 3 T-bar lifts

The largest lift in the resort is the 10-person gondola "Szczyrk-Hala Skrzyczeńska", providing fast and comfortable access to the highest sections of the ski area. The main chairlifts include the 6-person "Zbójnicka Kopa" and "Solisko" lifts, known for their high capacity, heated seats, and wind covers, ensuring a comfortable ride even in challenging weather conditions. Recently, a new snowmaking system was built at Hala Skrzyczeńska, featuring a large reservoir with a capacity of 100,000 m<sup>3</sup>. This system supplies over 350 snow guns and lances, ensuring excellent snow conditions throughout the season.