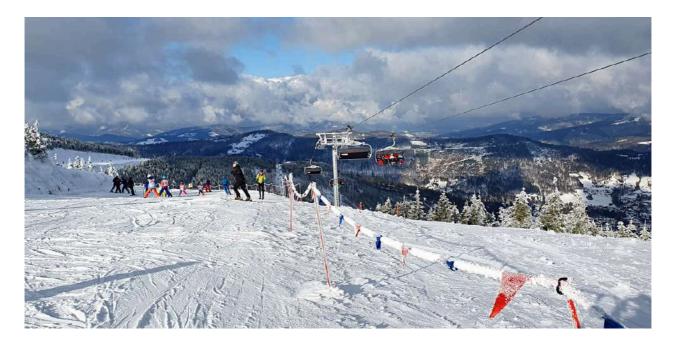

#### Szczyrk Mountain Resort is the largest and one of the most modern ski resorts in Poland, located in the Silesian Voivodeship, within the Beskidy Mountains, at an altitude ranging from 590 to 1,250 meters above sea level.

The resort is situated in the picturesque valley of Szczyrk, a popular winter destination for skiers and snowboarders. Nestled on the slopes of Skrzyczne (1,257 m) and Małe Skrzyczne, Szczyrk Mountain Resort offers an extensive ski area, modern infrastructure, and a variety of slopes.