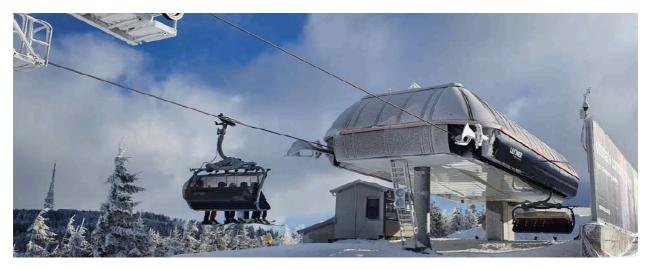

Szczyrk Mountain Resort features a modern lift system with a total of 9 lifts, including:

- 🛅 1 gondola
- 直 5 chairlifts
- 🏂 3 T-bar lifts

The largest lift in the resort is the 10-person gondola "Szczyrk-Hala Skrzyczeńska", providing fast and comfortable access to the highest sections of the ski area. The main chairlifts include the 6-person "Zbójnicka Kopa" and "Solisko" lifts, known for their high capacity, heated seats, and wind covers, ensuring a comfortable ride even in challenging weather conditions. Recently, a new snowmaking system was built at Hala Skrzyczeńska, featuring a large reservoir with a capacity of 100,000 m<sup>3</sup>. This system supplies over 350 snow guns and lances, ensuring excellent snow conditions throughout the season.