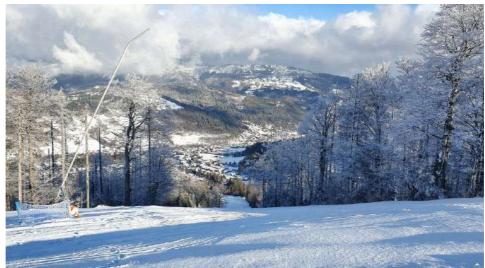

#### Szczyrk Mountain Resort is the largest and one of the most modern ski resorts in Poland, located in the Silesian Voivodeship, within the Beskidy Mountains, at an altitude ranging from 590 to 1,250 meters above sea level.

The resort is situated in the picturesque valley of Szczyrk, a popular winter destination for skiers and snowboarders. Nestled on the slopes of Skrzyczne (1,257 m) and Małe Skrzyczne, Szczyrk Mountain Resort offers an extensive ski area, modern infrastructure, and a variety of slopes.