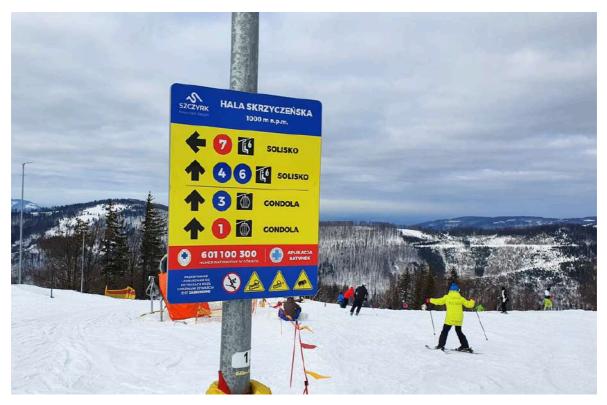

Szczyrk Mountain Resort features a modern lift system with a total of 9 lifts, including:

- 🛅 1 gondola
- 直 5 chairlifts
- 🏂 3 T-bar lifts

The largest lift in the resort is the 10-person gondola "Szczyrk-Hala Skrzyczeńska", providing fast and comfortable access to the highest sections of the ski area. The main chairlifts include the 6-person "Zbójnicka Kopa" and "Solisko" lifts, known for their high capacity, heated seats, and wind covers, ensuring a comfortable ride even in challenging weather conditions. Recently, a new snowmaking system was built at Hala Skrzyczeńska, featuring a large reservoir with a capacity of 100,000 m<sup>3</sup>. This system supplies over 350 snow guns and lances, ensuring excellent snow conditions throughout the season.