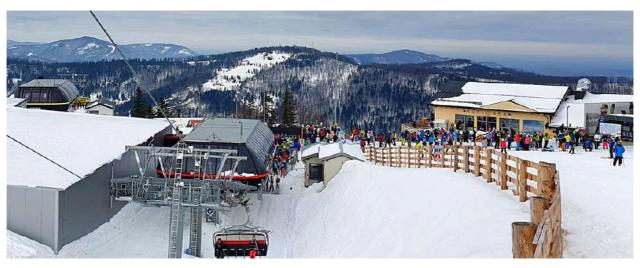

#### Szczyrk Mountain Resort is the largest and one of the most modern ski resorts in Poland, located in the Silesian Voivodeship, within the Beskidy Mountains, at an altitude ranging from 590 to 1,250 meters above sea level.

The resort is situated in the picturesque valley of Szczyrk, a popular winter destination for skiers and snowboarders. Nestled on the slopes of Skrzyczne (1,257 m) and Małe Skrzyczne, Szczyrk Mountain Resort offers an extensive ski area, modern infrastructure, and a variety of slopes.