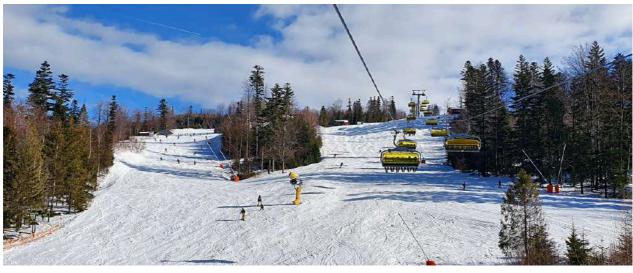

#### Szczyrk Mountain Resort is the largest and one of the most modern ski resorts in Poland, located in the Silesian Voivodeship, within the Beskidy Mountains, at an altitude ranging from 590 to 1,250 meters above sea level.

The resort is situated in the picturesque valley of Szczyrk, a popular winter destination for skiers and snowboarders. Nestled on the slopes of Skrzyczne (1,257 m) and Małe Skrzyczne, Szczyrk Mountain Resort offers an extensive ski area, modern infrastructure, and a variety of slopes.