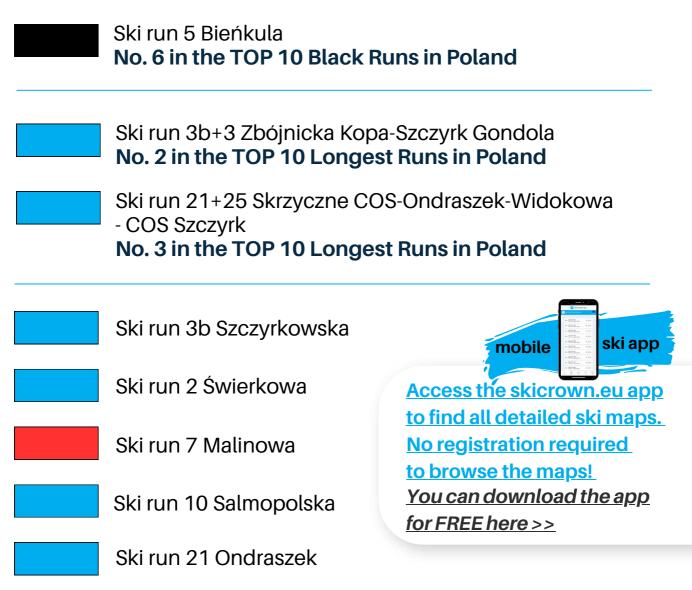

### AGA AND ARTEK

| 9   | and the second s |                         | A PALING A INC.                                          |                       |                            | shirt 💕                 |
|-----|--------------------------------------------------------------------------------------------------------------------------------------------------------------------------------------------------------------------------------------------------------------------------------------------------------------------------------------------------------------------------------------------------------------------------------------------------------------------------------------------------------------------------------------------------------------------------------------------------------------------------------------------------------------------------------------------------------------------------------------------------------------------------------------------------------------------------------------------------------------------------------------------------------------------------------------------------------------------------------------------------------------------------------------------------------------------------------------------------------------------------------------------------------------------------------------------------------------------------------------------------------------------------------------------------------------------------------------------------------------------------------------------------------------------------------------------------------------------------------------------------------------------------------------------------------------------------------------------------------------------------------------------------------------------------------------------------------------------------------------------------------------------------------------------------------------------------------------------------------------------------------------------------------------------------------------------------------------------------------------------------------------------------------------------------------------------------------------------------------------------------------|-------------------------|----------------------------------------------------------|-----------------------|----------------------------|-------------------------|
| No. | Country                                                                                                                                                                                                                                                                                                                                                                                                                                                                                                                                                                                                                                                                                                                                                                                                                                                                                                                                                                                                                                                                                                                                                                                                                                                                                                                                                                                                                                                                                                                                                                                                                                                                                                                                                                                                                                                                                                                                                                                                                                                                                                                        | Ski Resort              | Ski run name                                             | Ski run length<br>(m) | Altitude<br>difference (m) | Average<br>gradient (%) |
| 1   | Poland                                                                                                                                                                                                                                                                                                                                                                                                                                                                                                                                                                                                                                                                                                                                                                                                                                                                                                                                                                                                                                                                                                                                                                                                                                                                                                                                                                                                                                                                                                                                                                                                                                                                                                                                                                                                                                                                                                                                                                                                                                                                                                                         | Szczyrk Mountain Resort | 5 Bieńkula                                               | 1700                  | 410                        | 24                      |
| 2   | Poland                                                                                                                                                                                                                                                                                                                                                                                                                                                                                                                                                                                                                                                                                                                                                                                                                                                                                                                                                                                                                                                                                                                                                                                                                                                                                                                                                                                                                                                                                                                                                                                                                                                                                                                                                                                                                                                                                                                                                                                                                                                                                                                         | Szczyrk Mountain Resort | 3b+3 Zbójnicka Kopa-Szczyrk Gondola                      | 4900                  | 615                        | 13                      |
| 3   | Poland                                                                                                                                                                                                                                                                                                                                                                                                                                                                                                                                                                                                                                                                                                                                                                                                                                                                                                                                                                                                                                                                                                                                                                                                                                                                                                                                                                                                                                                                                                                                                                                                                                                                                                                                                                                                                                                                                                                                                                                                                                                                                                                         | Szczyrk Mountain Resort | 21+25 Skrzyczne COS-Ondraszek-<br>Widokowa - COS Szczyrk | 4800                  | 710                        | 15                      |
| 4   | Poland                                                                                                                                                                                                                                                                                                                                                                                                                                                                                                                                                                                                                                                                                                                                                                                                                                                                                                                                                                                                                                                                                                                                                                                                                                                                                                                                                                                                                                                                                                                                                                                                                                                                                                                                                                                                                                                                                                                                                                                                                                                                                                                         | Szczyrk Mountain Resort | 3b Szczyrkowska                                          | 2095                  | 205                        | 10                      |
| 5   | Poland                                                                                                                                                                                                                                                                                                                                                                                                                                                                                                                                                                                                                                                                                                                                                                                                                                                                                                                                                                                                                                                                                                                                                                                                                                                                                                                                                                                                                                                                                                                                                                                                                                                                                                                                                                                                                                                                                                                                                                                                                                                                                                                         | Szczyrk Mountain Resort | 2 Świerkowa                                              | 1600                  | 190                        | 12                      |
| 6   | Poland                                                                                                                                                                                                                                                                                                                                                                                                                                                                                                                                                                                                                                                                                                                                                                                                                                                                                                                                                                                                                                                                                                                                                                                                                                                                                                                                                                                                                                                                                                                                                                                                                                                                                                                                                                                                                                                                                                                                                                                                                                                                                                                         | Szczyrk Mountain Resort | 7 Malinowa                                               | 2050                  | 350                        | 17                      |
| 7   | Poland                                                                                                                                                                                                                                                                                                                                                                                                                                                                                                                                                                                                                                                                                                                                                                                                                                                                                                                                                                                                                                                                                                                                                                                                                                                                                                                                                                                                                                                                                                                                                                                                                                                                                                                                                                                                                                                                                                                                                                                                                                                                                                                         | Szczyrk Mountain Resort | 10 Salmopolska                                           | 2100                  | 340                        | 16                      |
| 8   | Poland                                                                                                                                                                                                                                                                                                                                                                                                                                                                                                                                                                                                                                                                                                                                                                                                                                                                                                                                                                                                                                                                                                                                                                                                                                                                                                                                                                                                                                                                                                                                                                                                                                                                                                                                                                                                                                                                                                                                                                                                                                                                                                                         | Szczyrk Mountain Resort | 21 Ondraszek                                             | 2460                  | 295                        | 12                      |
| 9   | Poland                                                                                                                                                                                                                                                                                                                                                                                                                                                                                                                                                                                                                                                                                                                                                                                                                                                                                                                                                                                                                                                                                                                                                                                                                                                                                                                                                                                                                                                                                                                                                                                                                                                                                                                                                                                                                                                                                                                                                                                                                                                                                                                         | Zieleniec Ski Arena     | 5 Na krechę                                              | 900                   | 180                        | 20                      |
| 10  | Poland                                                                                                                                                                                                                                                                                                                                                                                                                                                                                                                                                                                                                                                                                                                                                                                                                                                                                                                                                                                                                                                                                                                                                                                                                                                                                                                                                                                                                                                                                                                                                                                                                                                                                                                                                                                                                                                                                                                                                                                                                                                                                                                         | Zieleniec Ski Arena     | 4 Spacerowa                                              | 2800                  | 170                        | 6                       |
| 11  | Poland                                                                                                                                                                                                                                                                                                                                                                                                                                                                                                                                                                                                                                                                                                                                                                                                                                                                                                                                                                                                                                                                                                                                                                                                                                                                                                                                                                                                                                                                                                                                                                                                                                                                                                                                                                                                                                                                                                                                                                                                                                                                                                                         | Zieleniec Ski Arena     | 14 G-10                                                  | 750                   | 150                        | 20                      |
| 12  | Poland                                                                                                                                                                                                                                                                                                                                                                                                                                                                                                                                                                                                                                                                                                                                                                                                                                                                                                                                                                                                                                                                                                                                                                                                                                                                                                                                                                                                                                                                                                                                                                                                                                                                                                                                                                                                                                                                                                                                                                                                                                                                                                                         | Zieleniec Ski Arena     | 20 G-1                                                   | 770                   | 135                        | 18                      |
| 13  | Poland                                                                                                                                                                                                                                                                                                                                                                                                                                                                                                                                                                                                                                                                                                                                                                                                                                                                                                                                                                                                                                                                                                                                                                                                                                                                                                                                                                                                                                                                                                                                                                                                                                                                                                                                                                                                                                                                                                                                                                                                                                                                                                                         | Zieleniec Ski Arena     | 32 W-5                                                   | 1050                  | 165                        | 16                      |
| 14  | Poland                                                                                                                                                                                                                                                                                                                                                                                                                                                                                                                                                                                                                                                                                                                                                                                                                                                                                                                                                                                                                                                                                                                                                                                                                                                                                                                                                                                                                                                                                                                                                                                                                                                                                                                                                                                                                                                                                                                                                                                                                                                                                                                         | Zieleniec Ski Arena     | 2 Serpentina                                             | 1000                  | 180                        | 18                      |
| 15  | Poland                                                                                                                                                                                                                                                                                                                                                                                                                                                                                                                                                                                                                                                                                                                                                                                                                                                                                                                                                                                                                                                                                                                                                                                                                                                                                                                                                                                                                                                                                                                                                                                                                                                                                                                                                                                                                                                                                                                                                                                                                                                                                                                         | Zieleniec Ski Arena     | 34 W-6                                                   | 750                   | 120                        | 16                      |
| 16  | Poland                                                                                                                                                                                                                                                                                                                                                                                                                                                                                                                                                                                                                                                                                                                                                                                                                                                                                                                                                                                                                                                                                                                                                                                                                                                                                                                                                                                                                                                                                                                                                                                                                                                                                                                                                                                                                                                                                                                                                                                                                                                                                                                         | Zieleniec Ski Arena     | 30 W-4                                                   | 650                   | 100                        | 15                      |
| 17  | Poland                                                                                                                                                                                                                                                                                                                                                                                                                                                                                                                                                                                                                                                                                                                                                                                                                                                                                                                                                                                                                                                                                                                                                                                                                                                                                                                                                                                                                                                                                                                                                                                                                                                                                                                                                                                                                                                                                                                                                                                                                                                                                                                         | Kotelnica Białczańska   | 3                                                        | 1480                  | 210                        | 14                      |
| 18  | Poland                                                                                                                                                                                                                                                                                                                                                                                                                                                                                                                                                                                                                                                                                                                                                                                                                                                                                                                                                                                                                                                                                                                                                                                                                                                                                                                                                                                                                                                                                                                                                                                                                                                                                                                                                                                                                                                                                                                                                                                                                                                                                                                         | Kotelnica Białczańska   | 6                                                        | 750                   | 135                        | 18                      |
| 19  | Poland                                                                                                                                                                                                                                                                                                                                                                                                                                                                                                                                                                                                                                                                                                                                                                                                                                                                                                                                                                                                                                                                                                                                                                                                                                                                                                                                                                                                                                                                                                                                                                                                                                                                                                                                                                                                                                                                                                                                                                                                                                                                                                                         | Kotelnica Białczańska   | 9                                                        | 900                   | 135                        | 15                      |
| 20  | Poland                                                                                                                                                                                                                                                                                                                                                                                                                                                                                                                                                                                                                                                                                                                                                                                                                                                                                                                                                                                                                                                                                                                                                                                                                                                                                                                                                                                                                                                                                                                                                                                                                                                                                                                                                                                                                                                                                                                                                                                                                                                                                                                         | Kotelnica Białczańska   | 10                                                       | 1000                  | 160                        | 16                      |
| 21  | Poland                                                                                                                                                                                                                                                                                                                                                                                                                                                                                                                                                                                                                                                                                                                                                                                                                                                                                                                                                                                                                                                                                                                                                                                                                                                                                                                                                                                                                                                                                                                                                                                                                                                                                                                                                                                                                                                                                                                                                                                                                                                                                                                         | Kasprowy Wierch         | 2 Goryczkowa                                             | 2200                  | 610                        | 28                      |
| 22  | Poland                                                                                                                                                                                                                                                                                                                                                                                                                                                                                                                                                                                                                                                                                                                                                                                                                                                                                                                                                                                                                                                                                                                                                                                                                                                                                                                                                                                                                                                                                                                                                                                                                                                                                                                                                                                                                                                                                                                                                                                                                                                                                                                         | Kasprowy Wierch         | 1 Gąsienicowa                                            | 1450                  | 335                        | 23                      |
| 23  | Poland                                                                                                                                                                                                                                                                                                                                                                                                                                                                                                                                                                                                                                                                                                                                                                                                                                                                                                                                                                                                                                                                                                                                                                                                                                                                                                                                                                                                                                                                                                                                                                                                                                                                                                                                                                                                                                                                                                                                                                                                                                                                                                                         | Kasprowy Wierch         | 2+N Goryczkowa - Kuźnice                                 | 5500                  | 930                        | 17                      |
| 24  | Poland                                                                                                                                                                                                                                                                                                                                                                                                                                                                                                                                                                                                                                                                                                                                                                                                                                                                                                                                                                                                                                                                                                                                                                                                                                                                                                                                                                                                                                                                                                                                                                                                                                                                                                                                                                                                                                                                                                                                                                                                                                                                                                                         | Ski Arena Szrenica      | 1 FIS                                                    | 170                   | 430                        | 25                      |
| 25  | Poland                                                                                                                                                                                                                                                                                                                                                                                                                                                                                                                                                                                                                                                                                                                                                                                                                                                                                                                                                                                                                                                                                                                                                                                                                                                                                                                                                                                                                                                                                                                                                                                                                                                                                                                                                                                                                                                                                                                                                                                                                                                                                                                         | Ski Arena Szrenica      | 2 Lolobrygida, Szrenica, Szklarska<br>Poręba             | 4400                  | 593                        | 13                      |
| 26  | Polska                                                                                                                                                                                                                                                                                                                                                                                                                                                                                                                                                                                                                                                                                                                                                                                                                                                                                                                                                                                                                                                                                                                                                                                                                                                                                                                                                                                                                                                                                                                                                                                                                                                                                                                                                                                                                                                                                                                                                                                                                                                                                                                         | Ski Arena Szrenica      | 3 Śnieżynka                                              | 3050                  | 508                        | 17                      |