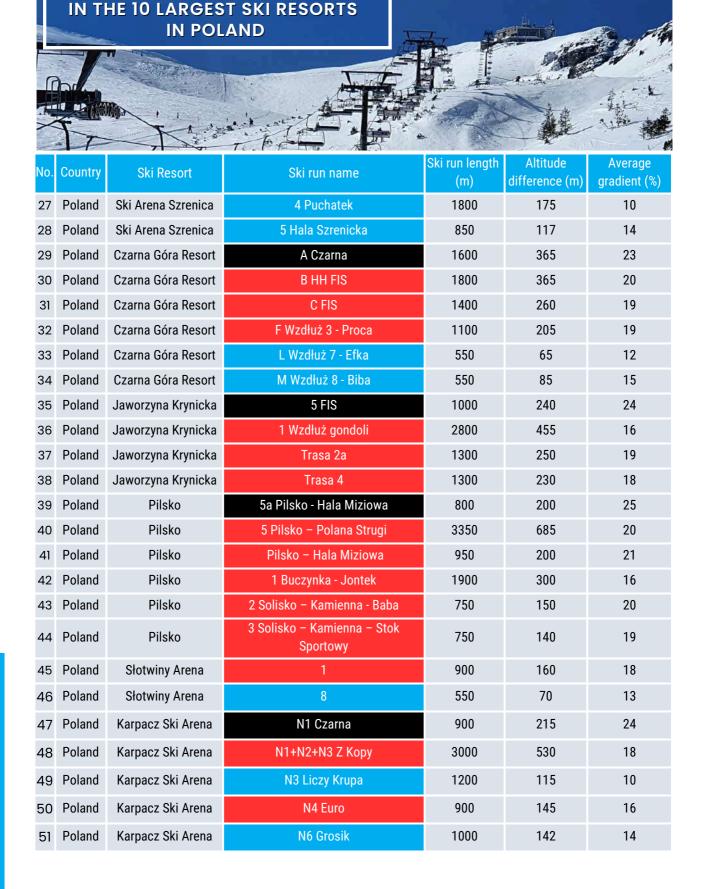

### AGA AND ARTEK

| 9   | and the second s |                         | A PALING A INC.                                          |                       |                            | shirt 💕                 |
|-----|--------------------------------------------------------------------------------------------------------------------------------------------------------------------------------------------------------------------------------------------------------------------------------------------------------------------------------------------------------------------------------------------------------------------------------------------------------------------------------------------------------------------------------------------------------------------------------------------------------------------------------------------------------------------------------------------------------------------------------------------------------------------------------------------------------------------------------------------------------------------------------------------------------------------------------------------------------------------------------------------------------------------------------------------------------------------------------------------------------------------------------------------------------------------------------------------------------------------------------------------------------------------------------------------------------------------------------------------------------------------------------------------------------------------------------------------------------------------------------------------------------------------------------------------------------------------------------------------------------------------------------------------------------------------------------------------------------------------------------------------------------------------------------------------------------------------------------------------------------------------------------------------------------------------------------------------------------------------------------------------------------------------------------------------------------------------------------------------------------------------------------|-------------------------|----------------------------------------------------------|-----------------------|----------------------------|-------------------------|
| No. | Country                                                                                                                                                                                                                                                                                                                                                                                                                                                                                                                                                                                                                                                                                                                                                                                                                                                                                                                                                                                                                                                                                                                                                                                                                                                                                                                                                                                                                                                                                                                                                                                                                                                                                                                                                                                                                                                                                                                                                                                                                                                                                                                        | Ski Resort              | Ski run name                                             | Ski run length<br>(m) | Altitude<br>difference (m) | Average<br>gradient (%) |
| 1   | Poland                                                                                                                                                                                                                                                                                                                                                                                                                                                                                                                                                                                                                                                                                                                                                                                                                                                                                                                                                                                                                                                                                                                                                                                                                                                                                                                                                                                                                                                                                                                                                                                                                                                                                                                                                                                                                                                                                                                                                                                                                                                                                                                         | Szczyrk Mountain Resort | 5 Bieńkula                                               | 1700                  | 410                        | 24                      |
| 2   | Poland                                                                                                                                                                                                                                                                                                                                                                                                                                                                                                                                                                                                                                                                                                                                                                                                                                                                                                                                                                                                                                                                                                                                                                                                                                                                                                                                                                                                                                                                                                                                                                                                                                                                                                                                                                                                                                                                                                                                                                                                                                                                                                                         | Szczyrk Mountain Resort | 3b+3 Zbójnicka Kopa-Szczyrk Gondola                      | 4900                  | 615                        | 13                      |
| 3   | Poland                                                                                                                                                                                                                                                                                                                                                                                                                                                                                                                                                                                                                                                                                                                                                                                                                                                                                                                                                                                                                                                                                                                                                                                                                                                                                                                                                                                                                                                                                                                                                                                                                                                                                                                                                                                                                                                                                                                                                                                                                                                                                                                         | Szczyrk Mountain Resort | 21+25 Skrzyczne COS-Ondraszek-<br>Widokowa - COS Szczyrk | 4800                  | 710                        | 15                      |
| 4   | Poland                                                                                                                                                                                                                                                                                                                                                                                                                                                                                                                                                                                                                                                                                                                                                                                                                                                                                                                                                                                                                                                                                                                                                                                                                                                                                                                                                                                                                                                                                                                                                                                                                                                                                                                                                                                                                                                                                                                                                                                                                                                                                                                         | Szczyrk Mountain Resort | 3b Szczyrkowska                                          | 2095                  | 205                        | 10                      |
| 5   | Poland                                                                                                                                                                                                                                                                                                                                                                                                                                                                                                                                                                                                                                                                                                                                                                                                                                                                                                                                                                                                                                                                                                                                                                                                                                                                                                                                                                                                                                                                                                                                                                                                                                                                                                                                                                                                                                                                                                                                                                                                                                                                                                                         | Szczyrk Mountain Resort | 2 Świerkowa                                              | 1600                  | 190                        | 12                      |
| 6   | Poland                                                                                                                                                                                                                                                                                                                                                                                                                                                                                                                                                                                                                                                                                                                                                                                                                                                                                                                                                                                                                                                                                                                                                                                                                                                                                                                                                                                                                                                                                                                                                                                                                                                                                                                                                                                                                                                                                                                                                                                                                                                                                                                         | Szczyrk Mountain Resort | 7 Malinowa                                               | 2050                  | 350                        | 17                      |
| 7   | Poland                                                                                                                                                                                                                                                                                                                                                                                                                                                                                                                                                                                                                                                                                                                                                                                                                                                                                                                                                                                                                                                                                                                                                                                                                                                                                                                                                                                                                                                                                                                                                                                                                                                                                                                                                                                                                                                                                                                                                                                                                                                                                                                         | Szczyrk Mountain Resort | 10 Salmopolska                                           | 2100                  | 340                        | 16                      |
| 8   | Poland                                                                                                                                                                                                                                                                                                                                                                                                                                                                                                                                                                                                                                                                                                                                                                                                                                                                                                                                                                                                                                                                                                                                                                                                                                                                                                                                                                                                                                                                                                                                                                                                                                                                                                                                                                                                                                                                                                                                                                                                                                                                                                                         | Szczyrk Mountain Resort | 21 Ondraszek                                             | 2460                  | 295                        | 12                      |
| 9   | Poland                                                                                                                                                                                                                                                                                                                                                                                                                                                                                                                                                                                                                                                                                                                                                                                                                                                                                                                                                                                                                                                                                                                                                                                                                                                                                                                                                                                                                                                                                                                                                                                                                                                                                                                                                                                                                                                                                                                                                                                                                                                                                                                         | Zieleniec Ski Arena     | 5 Na krechę                                              | 900                   | 180                        | 20                      |
| 10  | Poland                                                                                                                                                                                                                                                                                                                                                                                                                                                                                                                                                                                                                                                                                                                                                                                                                                                                                                                                                                                                                                                                                                                                                                                                                                                                                                                                                                                                                                                                                                                                                                                                                                                                                                                                                                                                                                                                                                                                                                                                                                                                                                                         | Zieleniec Ski Arena     | 4 Spacerowa                                              | 2800                  | 170                        | 6                       |
| 11  | Poland                                                                                                                                                                                                                                                                                                                                                                                                                                                                                                                                                                                                                                                                                                                                                                                                                                                                                                                                                                                                                                                                                                                                                                                                                                                                                                                                                                                                                                                                                                                                                                                                                                                                                                                                                                                                                                                                                                                                                                                                                                                                                                                         | Zieleniec Ski Arena     | 14 G-10                                                  | 750                   | 150                        | 20                      |
| 12  | Poland                                                                                                                                                                                                                                                                                                                                                                                                                                                                                                                                                                                                                                                                                                                                                                                                                                                                                                                                                                                                                                                                                                                                                                                                                                                                                                                                                                                                                                                                                                                                                                                                                                                                                                                                                                                                                                                                                                                                                                                                                                                                                                                         | Zieleniec Ski Arena     | 20 G-1                                                   | 770                   | 135                        | 18                      |
| 13  | Poland                                                                                                                                                                                                                                                                                                                                                                                                                                                                                                                                                                                                                                                                                                                                                                                                                                                                                                                                                                                                                                                                                                                                                                                                                                                                                                                                                                                                                                                                                                                                                                                                                                                                                                                                                                                                                                                                                                                                                                                                                                                                                                                         | Zieleniec Ski Arena     | 32 W-5                                                   | 1050                  | 165                        | 16                      |
| 14  | Poland                                                                                                                                                                                                                                                                                                                                                                                                                                                                                                                                                                                                                                                                                                                                                                                                                                                                                                                                                                                                                                                                                                                                                                                                                                                                                                                                                                                                                                                                                                                                                                                                                                                                                                                                                                                                                                                                                                                                                                                                                                                                                                                         | Zieleniec Ski Arena     | 2 Serpentina                                             | 1000                  | 180                        | 18                      |
| 15  | Poland                                                                                                                                                                                                                                                                                                                                                                                                                                                                                                                                                                                                                                                                                                                                                                                                                                                                                                                                                                                                                                                                                                                                                                                                                                                                                                                                                                                                                                                                                                                                                                                                                                                                                                                                                                                                                                                                                                                                                                                                                                                                                                                         | Zieleniec Ski Arena     | 34 W-6                                                   | 750                   | 120                        | 16                      |
| 16  | Poland                                                                                                                                                                                                                                                                                                                                                                                                                                                                                                                                                                                                                                                                                                                                                                                                                                                                                                                                                                                                                                                                                                                                                                                                                                                                                                                                                                                                                                                                                                                                                                                                                                                                                                                                                                                                                                                                                                                                                                                                                                                                                                                         | Zieleniec Ski Arena     | 30 W-4                                                   | 650                   | 100                        | 15                      |
| 17  | Poland                                                                                                                                                                                                                                                                                                                                                                                                                                                                                                                                                                                                                                                                                                                                                                                                                                                                                                                                                                                                                                                                                                                                                                                                                                                                                                                                                                                                                                                                                                                                                                                                                                                                                                                                                                                                                                                                                                                                                                                                                                                                                                                         | Kotelnica Białczańska   | 3                                                        | 1480                  | 210                        | 14                      |
| 18  | Poland                                                                                                                                                                                                                                                                                                                                                                                                                                                                                                                                                                                                                                                                                                                                                                                                                                                                                                                                                                                                                                                                                                                                                                                                                                                                                                                                                                                                                                                                                                                                                                                                                                                                                                                                                                                                                                                                                                                                                                                                                                                                                                                         | Kotelnica Białczańska   | 6                                                        | 750                   | 135                        | 18                      |
| 19  | Poland                                                                                                                                                                                                                                                                                                                                                                                                                                                                                                                                                                                                                                                                                                                                                                                                                                                                                                                                                                                                                                                                                                                                                                                                                                                                                                                                                                                                                                                                                                                                                                                                                                                                                                                                                                                                                                                                                                                                                                                                                                                                                                                         | Kotelnica Białczańska   | 9                                                        | 900                   | 135                        | 15                      |
| 20  | Poland                                                                                                                                                                                                                                                                                                                                                                                                                                                                                                                                                                                                                                                                                                                                                                                                                                                                                                                                                                                                                                                                                                                                                                                                                                                                                                                                                                                                                                                                                                                                                                                                                                                                                                                                                                                                                                                                                                                                                                                                                                                                                                                         | Kotelnica Białczańska   | 10                                                       | 1000                  | 160                        | 16                      |
| 21  | Poland                                                                                                                                                                                                                                                                                                                                                                                                                                                                                                                                                                                                                                                                                                                                                                                                                                                                                                                                                                                                                                                                                                                                                                                                                                                                                                                                                                                                                                                                                                                                                                                                                                                                                                                                                                                                                                                                                                                                                                                                                                                                                                                         | Kasprowy Wierch         | 2 Goryczkowa                                             | 2200                  | 610                        | 28                      |
| 22  | Poland                                                                                                                                                                                                                                                                                                                                                                                                                                                                                                                                                                                                                                                                                                                                                                                                                                                                                                                                                                                                                                                                                                                                                                                                                                                                                                                                                                                                                                                                                                                                                                                                                                                                                                                                                                                                                                                                                                                                                                                                                                                                                                                         | Kasprowy Wierch         | 1 Gąsienicowa                                            | 1450                  | 335                        | 23                      |
| 23  | Poland                                                                                                                                                                                                                                                                                                                                                                                                                                                                                                                                                                                                                                                                                                                                                                                                                                                                                                                                                                                                                                                                                                                                                                                                                                                                                                                                                                                                                                                                                                                                                                                                                                                                                                                                                                                                                                                                                                                                                                                                                                                                                                                         | Kasprowy Wierch         | 2+N Goryczkowa - Kuźnice                                 | 5500                  | 930                        | 17                      |
| 24  | Poland                                                                                                                                                                                                                                                                                                                                                                                                                                                                                                                                                                                                                                                                                                                                                                                                                                                                                                                                                                                                                                                                                                                                                                                                                                                                                                                                                                                                                                                                                                                                                                                                                                                                                                                                                                                                                                                                                                                                                                                                                                                                                                                         | Ski Arena Szrenica      | 1 FIS                                                    | 170                   | 430                        | 25                      |
| 25  | Poland                                                                                                                                                                                                                                                                                                                                                                                                                                                                                                                                                                                                                                                                                                                                                                                                                                                                                                                                                                                                                                                                                                                                                                                                                                                                                                                                                                                                                                                                                                                                                                                                                                                                                                                                                                                                                                                                                                                                                                                                                                                                                                                         | Ski Arena Szrenica      | 2 Lolobrygida, Szrenica, Szklarska<br>Poręba             | 4400                  | 593                        | 13                      |
| 26  | Polska                                                                                                                                                                                                                                                                                                                                                                                                                                                                                                                                                                                                                                                                                                                                                                                                                                                                                                                                                                                                                                                                                                                                                                                                                                                                                                                                                                                                                                                                                                                                                                                                                                                                                                                                                                                                                                                                                                                                                                                                                                                                                                                         | Ski Arena Szrenica      | 3 Śnieżynka                                              | 3050                  | 508                        | 17                      |

**TOP 51 SKI RUNS** 