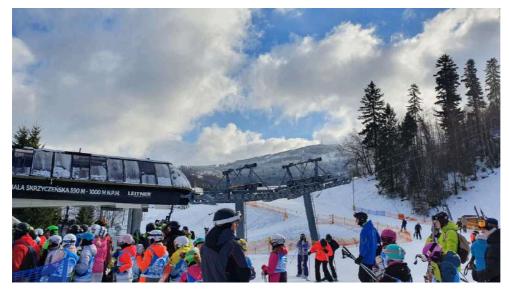

Szczyrk Mountain Resort features a modern lift system with a total of 9 lifts, including:

- 🛅 1 gondola
- 直 5 chairlifts
- 🏂 3 T-bar lifts

The largest lift in the resort is the 10-person gondola "Szczyrk-Hala Skrzyczeńska", providing fast and comfortable access to the highest sections of the ski area. The main chairlifts include the 6-person "Zbójnicka Kopa" and "Solisko" lifts, known for their high capacity, heated seats, and wind covers, ensuring a comfortable ride even in challenging weather conditions. Recently, a new snowmaking system was built at Hala Skrzyczeńska, featuring a large reservoir with a capacity of 100,000 m<sup>3</sup>. This system supplies over 350 snow guns and lances, ensuring excellent snow conditions throughout the season.