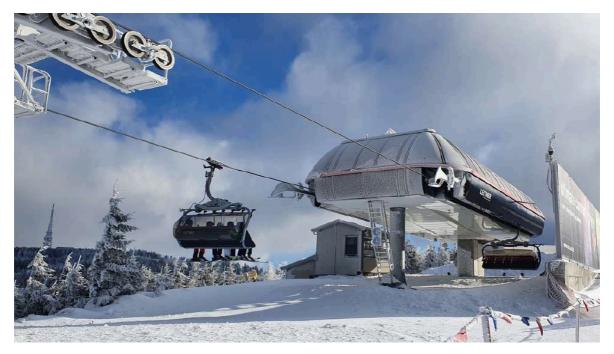

Szczyrk Mountain Resort features a modern lift system with a total of 9 lifts, including:

- 🛅 1 gondola
- 直 5 chairlifts
- 🏂 3 T-bar lifts

The largest lift in the resort is the 10-person gondola "Szczyrk-Hala Skrzyczeńska", providing fast and comfortable access to the highest sections of the ski area. The main chairlifts include the 6-person "Zbójnicka Kopa" and "Solisko" lifts, known for their high capacity, heated seats, and wind covers, ensuring a comfortable ride even in challenging weather conditions. Recently, a new snowmaking system was built at Hala Skrzyczeńska, featuring a large reservoir with a capacity of 100,000 m<sup>3</sup>. This system supplies over 350 snow guns and lances, ensuring excellent snow conditions throughout the season.