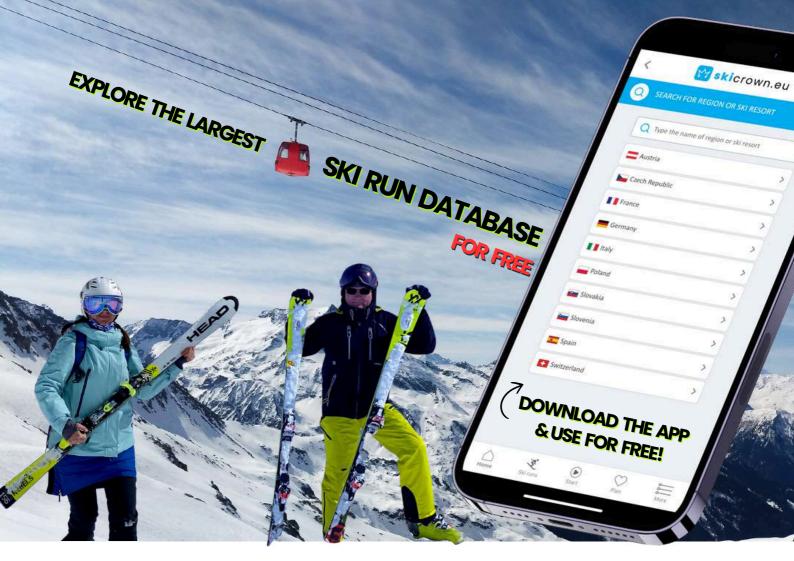

#### **THE ULTIMATE SKI GUIDE**

✓ MAPS & DETAILS OF SKI RESORTS
 ✓ RECOMMENDED SKI RUNS OVERVIEW
 ✓ PHOTOS & VIDEOS OF SKI RUNS

27.5

#### by 🔀 skicrown.eu

174 1

SZCZYRK MOUNTAIN RESORT

ZIELENIEC SKI ARENA

KOTELNICA BIAŁCZAŃSKA

KASPROWY WIERCH

SKI ARENA SZRENICA

CZARNA GÓRA RESORT

#### Additionally, in the skicrown.eu ski app, we have introduced the TOP Region ranking, which lists the largest ski resorts based on the total number of ski run kilometers in the major regions of each country.

|      | 🔀 skicrow    | n.eu |  |
|------|--------------|------|--|
| x wy | BIERZ REGION | PL   |  |
| Dolr | ny Śląsk     | >    |  |
| Śląs | k            | >    |  |
| Mał  | opolska      | >    |  |

| < | 🔀 skicrown.eu                              |    |
|---|--------------------------------------------|----|
| Q | WYBIERZ OŚRODEK NARCIARSKI                 | PL |
|   | Arena Narciarska Jaworki-Homole<br>Jaworki | >  |
|   | Czarna Góra-Koziniec<br>Czarna Góra        | >  |
|   | Czorsztyn Ski<br>Kluszkowce                | >  |
|   | Harenda<br>Zakopane                        | >  |
|   | Hawrań - Jurgów Ski<br>Jurgów              | >  |
|   | Jaworzyna Krynicka<br>Krynica Zdrój        | >  |
|   | Kasprowy Wierch<br>Zakopane                | >  |
|   | Kotelnica Białczańska<br>Białka Tatrzańska | >  |
|   | <b>Laskowa - Ski</b><br>Laskowa            | >  |
|   | Male Ciche<br>Murzasichle                  | >  |
|   | Palenica<br>Szczawnica                     | >  |