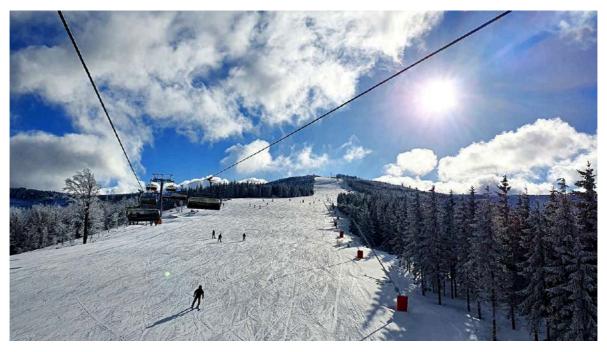

#### Szczyrk Mountain Resort is the largest and one of the most modern ski resorts in Poland, located in the Silesian Voivodeship, within the Beskidy Mountains, at an altitude ranging from 590 to 1,250 meters above sea level.

The resort is situated in the picturesque valley of Szczyrk, a popular winter destination for skiers and snowboarders. Nestled on the slopes of Skrzyczne (1,257 m) and Małe Skrzyczne, Szczyrk Mountain Resort offers an extensive ski area, modern infrastructure, and a variety of slopes.