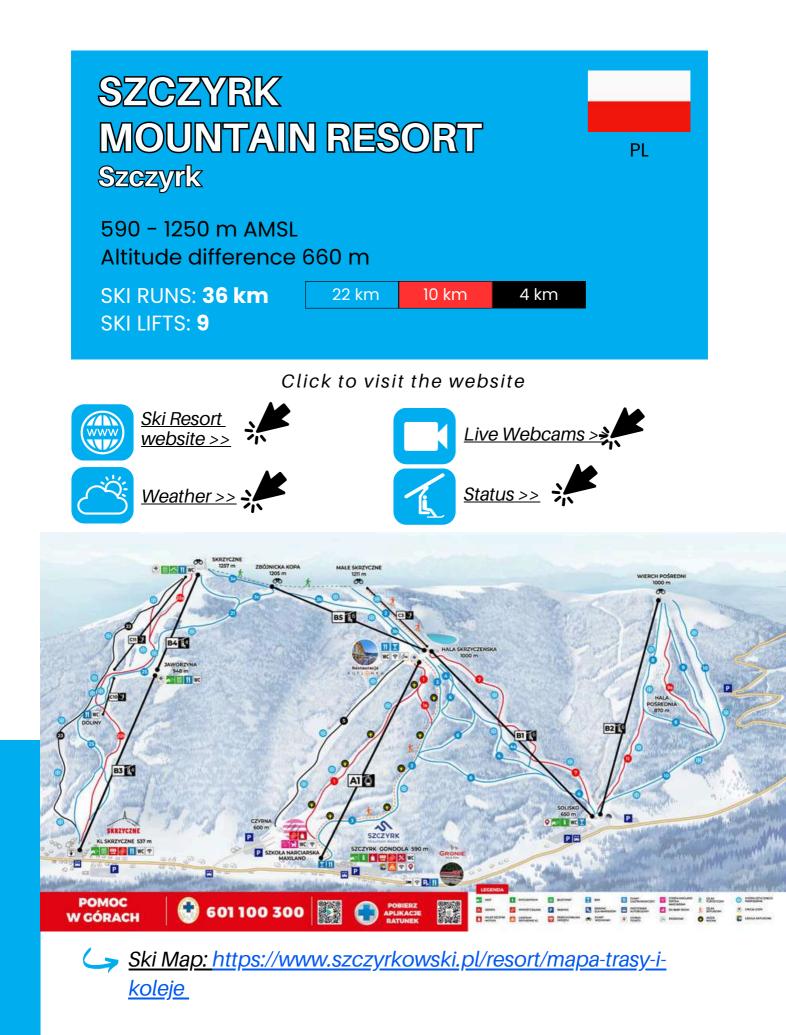

#### Szczyrk Mountain Resort is the largest and one of the most modern ski resorts in Poland, located in the Silesian Voivodeship, within the Beskidy Mountains, at an altitude ranging from 590 to 1,250 meters above sea level.

The resort is situated in the picturesque valley of Szczyrk, a popular winter destination for skiers and snowboarders. Nestled on the slopes of Skrzyczne (1,257 m) and Małe Skrzyczne, Szczyrk Mountain Resort offers an extensive ski area, modern infrastructure, and a variety of slopes.

# The resort boasts a total of 36 km of ski runs catering to different skill levels:

22 km of blue runs - ideal for beginners and families with children.
 10 km of red runs - perfect for intermediate skiers seeking a challenge.

A km of black runs – designed for advanced skiers, including the famous "Bieńkula", one of the most challenging and well-known runs in the region.

The Szczyrk Mountain Resort ski complex is connected to the Central Sports Center (COS), which is now integrated into the lift network. Additionally, thanks to a shared ski pass with Beskid Sport Arena Szczyrk, skiers can explore even more varied runs. However, transferring between these resorts requires a ski bus or car transport.

Szczyrk Mountain Resort features a modern lift system with a total of 9 lifts, including:

- 🛅 1 gondola
- 直 5 chairlifts
- 🏂 3 T-bar lifts

The largest lift in the resort is the 10-person gondola "Szczyrk-Hala Skrzyczeńska", providing fast and comfortable access to the highest sections of the ski area. The main chairlifts include the 6-person "Zbójnicka Kopa" and "Solisko" lifts, known for their high capacity, heated seats, and wind covers, ensuring a comfortable ride even in challenging weather conditions. Recently, a new snowmaking system was built at Hala Skrzyczeńska, featuring a large reservoir with a capacity of 100,000 m<sup>3</sup>. This system supplies over 350 snow guns and lances, ensuring excellent snow conditions throughout the season.