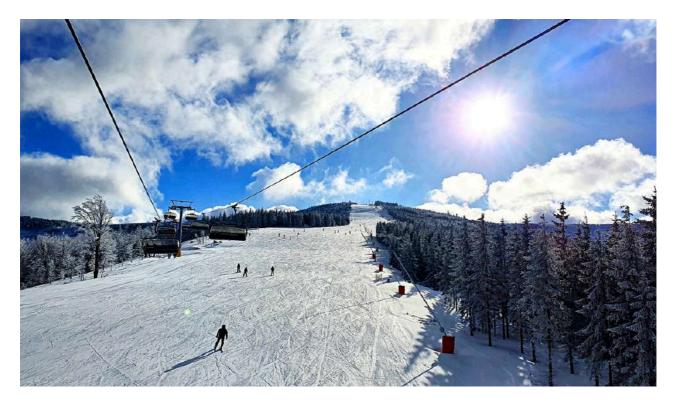

#### Szczyrk Mountain Resort is the largest and one of the most modern ski resorts in Poland, located in the Silesian Voivodeship, within the Beskidy Mountains, at an altitude ranging from 590 to 1,250 meters above sea level.

The resort is situated in the picturesque valley of Szczyrk, a popular winter destination for skiers and snowboarders. Nestled on the slopes of Skrzyczne (1,257 m) and Małe Skrzyczne, Szczyrk Mountain Resort offers an extensive ski area, modern infrastructure, and a variety of slopes.

# The resort boasts a total of 36 km of ski runs catering to different skill levels:

22 km of blue runs - ideal for beginners and families with children.
 10 km of red runs - perfect for intermediate skiers seeking a challenge.