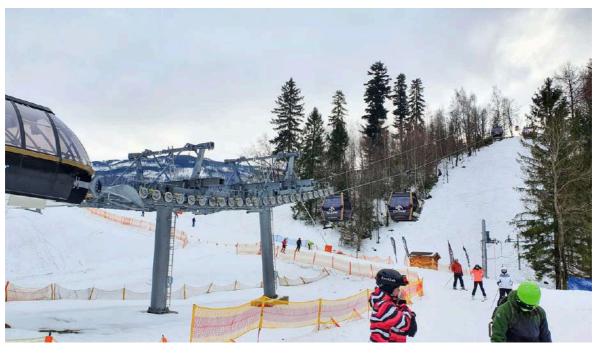

Szczyrk Mountain Resort features a modern lift system with a total of 9 lifts, including:

- 🛅 1 gondola
- 直 5 chairlifts
- 🏂 3 T-bar lifts

The largest lift in the resort is the 10-person gondola "Szczyrk-Hala Skrzyczeńska", providing fast and comfortable access to the highest sections of the ski area. The main chairlifts include the 6-person "Zbójnicka Kopa" and "Solisko" lifts, known for their high capacity, heated seats, and wind covers, ensuring a comfortable ride even in challenging weather conditions. Recently, a new snowmaking system was built at Hala Skrzyczeńska, featuring a large reservoir with a capacity of 100,000 m<sup>3</sup>. This system supplies over 350 snow guns and lances, ensuring excellent snow conditions throughout the season.