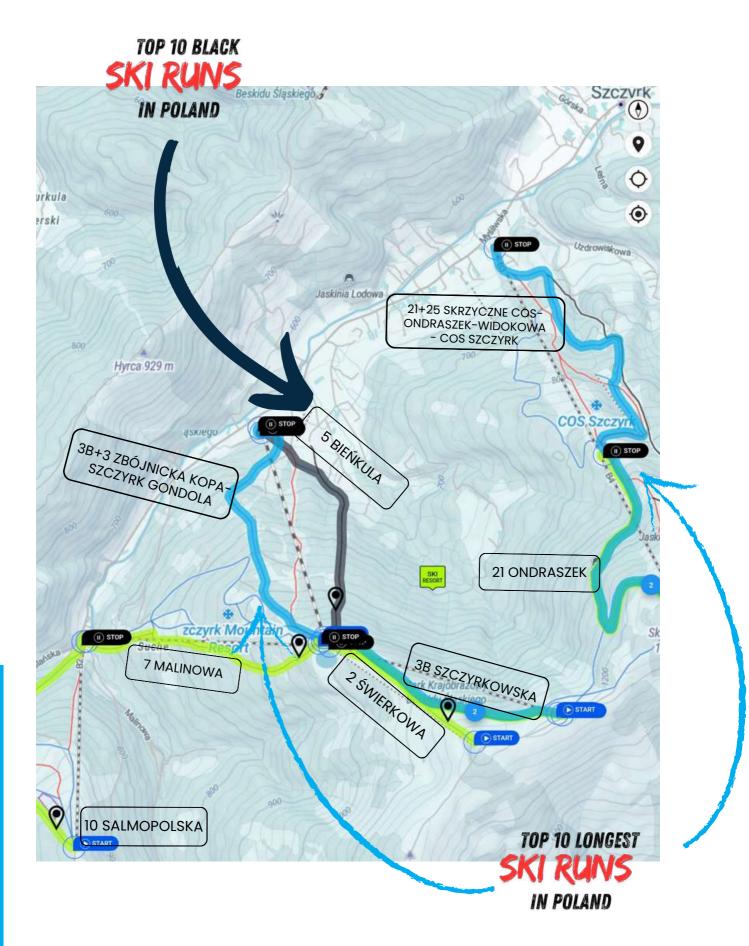

### AGA AND ARTEK

| 9   | and the second s |                         | A PALING A INC.                                          |                       |                            | shirt 💕                 |
|-----|--------------------------------------------------------------------------------------------------------------------------------------------------------------------------------------------------------------------------------------------------------------------------------------------------------------------------------------------------------------------------------------------------------------------------------------------------------------------------------------------------------------------------------------------------------------------------------------------------------------------------------------------------------------------------------------------------------------------------------------------------------------------------------------------------------------------------------------------------------------------------------------------------------------------------------------------------------------------------------------------------------------------------------------------------------------------------------------------------------------------------------------------------------------------------------------------------------------------------------------------------------------------------------------------------------------------------------------------------------------------------------------------------------------------------------------------------------------------------------------------------------------------------------------------------------------------------------------------------------------------------------------------------------------------------------------------------------------------------------------------------------------------------------------------------------------------------------------------------------------------------------------------------------------------------------------------------------------------------------------------------------------------------------------------------------------------------------------------------------------------------------|-------------------------|----------------------------------------------------------|-----------------------|----------------------------|-------------------------|
| No. | Country                                                                                                                                                                                                                                                                                                                                                                                                                                                                                                                                                                                                                                                                                                                                                                                                                                                                                                                                                                                                                                                                                                                                                                                                                                                                                                                                                                                                                                                                                                                                                                                                                                                                                                                                                                                                                                                                                                                                                                                                                                                                                                                        | Ski Resort              | Ski run name                                             | Ski run length<br>(m) | Altitude<br>difference (m) | Average<br>gradient (%) |
| 1   | Poland                                                                                                                                                                                                                                                                                                                                                                                                                                                                                                                                                                                                                                                                                                                                                                                                                                                                                                                                                                                                                                                                                                                                                                                                                                                                                                                                                                                                                                                                                                                                                                                                                                                                                                                                                                                                                                                                                                                                                                                                                                                                                                                         | Szczyrk Mountain Resort | 5 Bieńkula                                               | 1700                  | 410                        | 24                      |
| 2   | Poland                                                                                                                                                                                                                                                                                                                                                                                                                                                                                                                                                                                                                                                                                                                                                                                                                                                                                                                                                                                                                                                                                                                                                                                                                                                                                                                                                                                                                                                                                                                                                                                                                                                                                                                                                                                                                                                                                                                                                                                                                                                                                                                         | Szczyrk Mountain Resort | 3b+3 Zbójnicka Kopa-Szczyrk Gondola                      | 4900                  | 615                        | 13                      |
| 3   | Poland                                                                                                                                                                                                                                                                                                                                                                                                                                                                                                                                                                                                                                                                                                                                                                                                                                                                                                                                                                                                                                                                                                                                                                                                                                                                                                                                                                                                                                                                                                                                                                                                                                                                                                                                                                                                                                                                                                                                                                                                                                                                                                                         | Szczyrk Mountain Resort | 21+25 Skrzyczne COS-Ondraszek-<br>Widokowa - COS Szczyrk | 4800                  | 710                        | 15                      |
| 4   | Poland                                                                                                                                                                                                                                                                                                                                                                                                                                                                                                                                                                                                                                                                                                                                                                                                                                                                                                                                                                                                                                                                                                                                                                                                                                                                                                                                                                                                                                                                                                                                                                                                                                                                                                                                                                                                                                                                                                                                                                                                                                                                                                                         | Szczyrk Mountain Resort | 3b Szczyrkowska                                          | 2095                  | 205                        | 10                      |
| 5   | Poland                                                                                                                                                                                                                                                                                                                                                                                                                                                                                                                                                                                                                                                                                                                                                                                                                                                                                                                                                                                                                                                                                                                                                                                                                                                                                                                                                                                                                                                                                                                                                                                                                                                                                                                                                                                                                                                                                                                                                                                                                                                                                                                         | Szczyrk Mountain Resort | 2 Świerkowa                                              | 1600                  | 190                        | 12                      |
| 6   | Poland                                                                                                                                                                                                                                                                                                                                                                                                                                                                                                                                                                                                                                                                                                                                                                                                                                                                                                                                                                                                                                                                                                                                                                                                                                                                                                                                                                                                                                                                                                                                                                                                                                                                                                                                                                                                                                                                                                                                                                                                                                                                                                                         | Szczyrk Mountain Resort | 7 Malinowa                                               | 2050                  | 350                        | 17                      |
| 7   | Poland                                                                                                                                                                                                                                                                                                                                                                                                                                                                                                                                                                                                                                                                                                                                                                                                                                                                                                                                                                                                                                                                                                                                                                                                                                                                                                                                                                                                                                                                                                                                                                                                                                                                                                                                                                                                                                                                                                                                                                                                                                                                                                                         | Szczyrk Mountain Resort | 10 Salmopolska                                           | 2100                  | 340                        | 16                      |
| 8   | Poland                                                                                                                                                                                                                                                                                                                                                                                                                                                                                                                                                                                                                                                                                                                                                                                                                                                                                                                                                                                                                                                                                                                                                                                                                                                                                                                                                                                                                                                                                                                                                                                                                                                                                                                                                                                                                                                                                                                                                                                                                                                                                                                         | Szczyrk Mountain Resort | 21 Ondraszek                                             | 2460                  | 295                        | 12                      |
| 9   | Poland                                                                                                                                                                                                                                                                                                                                                                                                                                                                                                                                                                                                                                                                                                                                                                                                                                                                                                                                                                                                                                                                                                                                                                                                                                                                                                                                                                                                                                                                                                                                                                                                                                                                                                                                                                                                                                                                                                                                                                                                                                                                                                                         | Zieleniec Ski Arena     | 5 Na krechę                                              | 900                   | 180                        | 20                      |
| 10  | Poland                                                                                                                                                                                                                                                                                                                                                                                                                                                                                                                                                                                                                                                                                                                                                                                                                                                                                                                                                                                                                                                                                                                                                                                                                                                                                                                                                                                                                                                                                                                                                                                                                                                                                                                                                                                                                                                                                                                                                                                                                                                                                                                         | Zieleniec Ski Arena     | 4 Spacerowa                                              | 2800                  | 170                        | 6                       |
| 11  | Poland                                                                                                                                                                                                                                                                                                                                                                                                                                                                                                                                                                                                                                                                                                                                                                                                                                                                                                                                                                                                                                                                                                                                                                                                                                                                                                                                                                                                                                                                                                                                                                                                                                                                                                                                                                                                                                                                                                                                                                                                                                                                                                                         | Zieleniec Ski Arena     | 14 G-10                                                  | 750                   | 150                        | 20                      |
| 12  | Poland                                                                                                                                                                                                                                                                                                                                                                                                                                                                                                                                                                                                                                                                                                                                                                                                                                                                                                                                                                                                                                                                                                                                                                                                                                                                                                                                                                                                                                                                                                                                                                                                                                                                                                                                                                                                                                                                                                                                                                                                                                                                                                                         | Zieleniec Ski Arena     | 20 G-1                                                   | 770                   | 135                        | 18                      |
| 13  | Poland                                                                                                                                                                                                                                                                                                                                                                                                                                                                                                                                                                                                                                                                                                                                                                                                                                                                                                                                                                                                                                                                                                                                                                                                                                                                                                                                                                                                                                                                                                                                                                                                                                                                                                                                                                                                                                                                                                                                                                                                                                                                                                                         | Zieleniec Ski Arena     | 32 W-5                                                   | 1050                  | 165                        | 16                      |
| 14  | Poland                                                                                                                                                                                                                                                                                                                                                                                                                                                                                                                                                                                                                                                                                                                                                                                                                                                                                                                                                                                                                                                                                                                                                                                                                                                                                                                                                                                                                                                                                                                                                                                                                                                                                                                                                                                                                                                                                                                                                                                                                                                                                                                         | Zieleniec Ski Arena     | 2 Serpentina                                             | 1000                  | 180                        | 18                      |
| 15  | Poland                                                                                                                                                                                                                                                                                                                                                                                                                                                                                                                                                                                                                                                                                                                                                                                                                                                                                                                                                                                                                                                                                                                                                                                                                                                                                                                                                                                                                                                                                                                                                                                                                                                                                                                                                                                                                                                                                                                                                                                                                                                                                                                         | Zieleniec Ski Arena     | 34 W-6                                                   | 750                   | 120                        | 16                      |
| 16  | Poland                                                                                                                                                                                                                                                                                                                                                                                                                                                                                                                                                                                                                                                                                                                                                                                                                                                                                                                                                                                                                                                                                                                                                                                                                                                                                                                                                                                                                                                                                                                                                                                                                                                                                                                                                                                                                                                                                                                                                                                                                                                                                                                         | Zieleniec Ski Arena     | 30 W-4                                                   | 650                   | 100                        | 15                      |
| 17  | Poland                                                                                                                                                                                                                                                                                                                                                                                                                                                                                                                                                                                                                                                                                                                                                                                                                                                                                                                                                                                                                                                                                                                                                                                                                                                                                                                                                                                                                                                                                                                                                                                                                                                                                                                                                                                                                                                                                                                                                                                                                                                                                                                         | Kotelnica Białczańska   | 3                                                        | 1480                  | 210                        | 14                      |
| 18  | Poland                                                                                                                                                                                                                                                                                                                                                                                                                                                                                                                                                                                                                                                                                                                                                                                                                                                                                                                                                                                                                                                                                                                                                                                                                                                                                                                                                                                                                                                                                                                                                                                                                                                                                                                                                                                                                                                                                                                                                                                                                                                                                                                         | Kotelnica Białczańska   | 6                                                        | 750                   | 135                        | 18                      |
| 19  | Poland                                                                                                                                                                                                                                                                                                                                                                                                                                                                                                                                                                                                                                                                                                                                                                                                                                                                                                                                                                                                                                                                                                                                                                                                                                                                                                                                                                                                                                                                                                                                                                                                                                                                                                                                                                                                                                                                                                                                                                                                                                                                                                                         | Kotelnica Białczańska   | 9                                                        | 900                   | 135                        | 15                      |
| 20  | Poland                                                                                                                                                                                                                                                                                                                                                                                                                                                                                                                                                                                                                                                                                                                                                                                                                                                                                                                                                                                                                                                                                                                                                                                                                                                                                                                                                                                                                                                                                                                                                                                                                                                                                                                                                                                                                                                                                                                                                                                                                                                                                                                         | Kotelnica Białczańska   | 10                                                       | 1000                  | 160                        | 16                      |
| 21  | Poland                                                                                                                                                                                                                                                                                                                                                                                                                                                                                                                                                                                                                                                                                                                                                                                                                                                                                                                                                                                                                                                                                                                                                                                                                                                                                                                                                                                                                                                                                                                                                                                                                                                                                                                                                                                                                                                                                                                                                                                                                                                                                                                         | Kasprowy Wierch         | 2 Goryczkowa                                             | 2200                  | 610                        | 28                      |
| 22  | Poland                                                                                                                                                                                                                                                                                                                                                                                                                                                                                                                                                                                                                                                                                                                                                                                                                                                                                                                                                                                                                                                                                                                                                                                                                                                                                                                                                                                                                                                                                                                                                                                                                                                                                                                                                                                                                                                                                                                                                                                                                                                                                                                         | Kasprowy Wierch         | 1 Gąsienicowa                                            | 1450                  | 335                        | 23                      |
| 23  | Poland                                                                                                                                                                                                                                                                                                                                                                                                                                                                                                                                                                                                                                                                                                                                                                                                                                                                                                                                                                                                                                                                                                                                                                                                                                                                                                                                                                                                                                                                                                                                                                                                                                                                                                                                                                                                                                                                                                                                                                                                                                                                                                                         | Kasprowy Wierch         | 2+N Goryczkowa - Kuźnice                                 | 5500                  | 930                        | 17                      |
| 24  | Poland                                                                                                                                                                                                                                                                                                                                                                                                                                                                                                                                                                                                                                                                                                                                                                                                                                                                                                                                                                                                                                                                                                                                                                                                                                                                                                                                                                                                                                                                                                                                                                                                                                                                                                                                                                                                                                                                                                                                                                                                                                                                                                                         | Ski Arena Szrenica      | 1 FIS                                                    | 170                   | 430                        | 25                      |
| 25  | Poland                                                                                                                                                                                                                                                                                                                                                                                                                                                                                                                                                                                                                                                                                                                                                                                                                                                                                                                                                                                                                                                                                                                                                                                                                                                                                                                                                                                                                                                                                                                                                                                                                                                                                                                                                                                                                                                                                                                                                                                                                                                                                                                         | Ski Arena Szrenica      | 2 Lolobrygida, Szrenica, Szklarska<br>Poręba             | 4400                  | 593                        | 13                      |
| 26  | Polska                                                                                                                                                                                                                                                                                                                                                                                                                                                                                                                                                                                                                                                                                                                                                                                                                                                                                                                                                                                                                                                                                                                                                                                                                                                                                                                                                                                                                                                                                                                                                                                                                                                                                                                                                                                                                                                                                                                                                                                                                                                                                                                         | Ski Arena Szrenica      | 3 Śnieżynka                                              | 3050                  | 508                        | 17                      |

**TOP 51 SKI RUNS** 