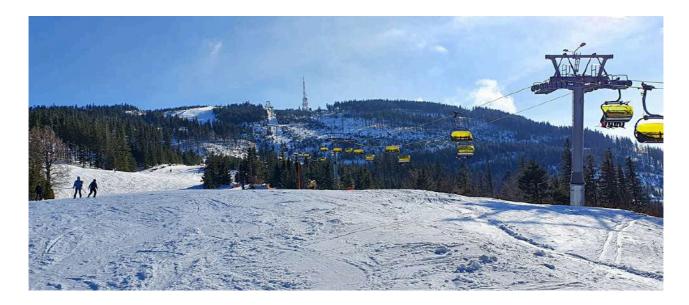

Szczyrk Mountain Resort features a modern lift system with a total of 9 lifts, including:

- 🛅 1 gondola
- 直 5 chairlifts
- 🏂 3 T-bar lifts

The largest lift in the resort is the 10-person gondola "Szczyrk-Hala Skrzyczeńska", providing fast and comfortable access to the highest sections of the ski area. The main chairlifts include the 6-person "Zbójnicka Kopa" and "Solisko" lifts, known for their high capacity, heated seats, and wind covers, ensuring a comfortable ride even in challenging weather conditions. Recently, a new snowmaking system was built at Hala Skrzyczeńska, featuring a large reservoir with a capacity of 100,000 m<sup>3</sup>. This system supplies over 350 snow guns and lances, ensuring excellent snow conditions throughout the season.