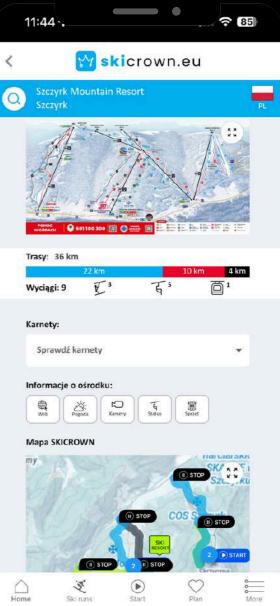

#### Szczyrk Mountain Resort is the largest and one of the most modern ski resorts in Poland, located in the Silesian Voivodeship, within the Beskidy Mountains, at an altitude ranging from 590 to 1,250 meters above sea level.

The resort is situated in the picturesque valley of Szczyrk, a popular winter destination for skiers and snowboarders. Nestled on the slopes of Skrzyczne (1,257 m) and Małe Skrzyczne, Szczyrk Mountain Resort offers an extensive ski area, modern infrastructure, and a variety of slopes.

# The resort boasts a total of 36 km of ski runs catering to different skill levels:

22 km of blue runs - ideal for beginners and families with children.
 10 km of red runs - perfect for intermediate skiers seeking a challenge.

A km of black runs – designed for advanced skiers, including the famous "Bieńkula", one of the most challenging and well-known runs in the region.

The Szczyrk Mountain Resort ski complex is connected to the Central Sports Center (COS), which is now integrated into the lift network. Additionally, thanks to a shared ski pass with Beskid Sport Arena Szczyrk, skiers can explore even more varied runs. However, transferring between these resorts requires a ski bus or car transport.

Szczyrk Mountain Resort features a modern lift system with a total of 9 lifts, including:

- 🛅 1 gondola
- 直 5 chairlifts
- 🏂 3 T-bar lifts

The largest lift in the resort is the 10-person gondola "Szczyrk-Hala Skrzyczeńska", providing fast and comfortable access to the highest sections of the ski area. The main chairlifts include the 6-person "Zbójnicka Kopa" and "Solisko" lifts, known for their high capacity, heated seats, and wind covers, ensuring a comfortable ride even in challenging weather conditions. Recently, a new snowmaking system was built at Hala Skrzyczeńska, featuring a large reservoir with a capacity of 100,000 m<sup>3</sup>. This system supplies over 350 snow guns and lances, ensuring excellent snow conditions throughout the season.